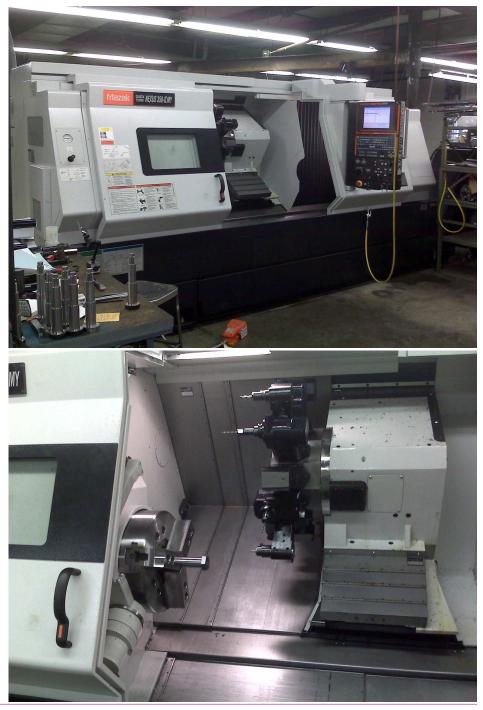

## Mazak Nexus 350-II MY

12" and 15" Chuck29.5" Swing60" Between Centers4.4" Spindle Bore

Multi-Tasking in the machining world is the combining of processes which were traditionally done on multiple machines. The ultimate goal is to turn, mill, drill, tap, bore and finish the part in a single setup. "Done-In-One" Which means <u>better lead times</u>, and <u>lower production cost</u>.

www.amarkeng.com 203 Main Street SW Gravette, AR 72736

Phone: 479-787-5206 Fax: 479-787-6503 E-mail: esullivan@amarkeng.com Amark Engineering and Manufacturing's Latest Precision CNC Machine to Better Serve You!